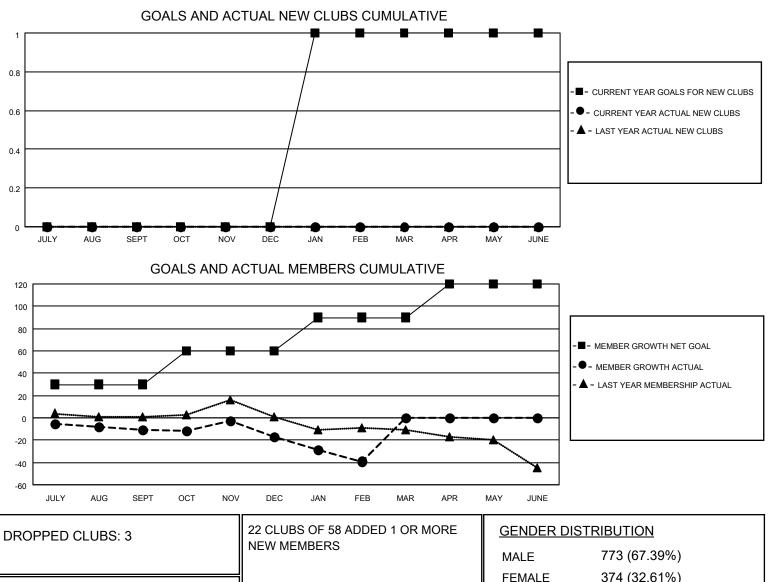

## LOCATION GEORGIA

District 18 N

Results as of: 2/28/2021

| Clubs                 |               |           |               | Members               |                        |                         |                                                    |  |
|-----------------------|---------------|-----------|---------------|-----------------------|------------------------|-------------------------|----------------------------------------------------|--|
| RESULTS FOR 2020-2021 |               |           |               | RESULTS FOR 2020-2021 |                        |                         |                                                    |  |
| QUARTER               | NEW CLUB GOAL | NEW CLUBS | DROPPED CLUBS | QUARTER               | BER GROWTH NET<br>GOAL | MEMBER GROWTH<br>ACTUAL | DROPPED<br>MEMBERS ACTUAL<br>(including transfers) |  |
| JULY/AUG/SEPT         | 0             | 0         | 1             | JULY/AUG/SEPT         | 30                     | 16                      | 24                                                 |  |
| OCT/NOV/DEC           | 0             | 0         | 1             | OCT/NOV/DEC           | 30                     | 45                      | 51                                                 |  |
| JAN/FEB/MAR           | 1             | 0         | 1             | JAN/FEB/MAR           | 30                     | 10                      | 32                                                 |  |
| APR/MAY/JUNE          | 0             | 0         | 0             | APR/MAY/JUNE          | 30                     | 0                       | 0                                                  |  |

|                 |     |                           | FEMALE                    | 374 (32.61%)   |     |
|-----------------|-----|---------------------------|---------------------------|----------------|-----|
| DROPPED MEMBERS |     |                           | FEWIALE                   | 574 (52.01%)   |     |
| DECEASED        | 19  | CLICK HERE FOR CUMULATIVE | TOTAL FAMILY UNIT MEMBERS |                | 188 |
| CLUB CANCELLED  | 17  | MEMBERSHIP DATA           |                           |                | 05  |
| OTHER           | 71  |                           | FAMILY MEMBE              | RS PAYING HALF | 95  |
| TOTAL           | 107 |                           |                           |                |     |